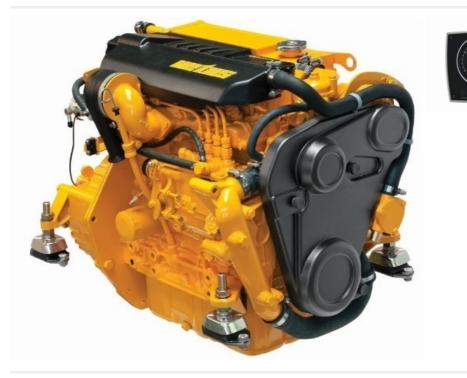

## Description

Brand New Crated Vetus M4.45AS 42hp Four Cylinder Heat Exchanger Cooled Marine Diesel Engine and SP60 Saildrive Package Complete With Flexible Mounts, Control Panel, Wiring Loom With Full Vetus Warranty. Retail Price Of £11,290 inc VAT However, at Marine Enterprises, we are able to offer a massive discount of £2,823 off the retail price in exchange for your old engine package giving a final price of £8,467 inc VAT!!! Any make or model of inboard diesel will be accepted. Running or Non Running. So long as it is complete and was built after 1980 it will be accepted. If you do not have an engine to part exchange or if the engine is older than 1980, please contact us as we can still offer you a great price on a new engine!! All Vetus Engine Models Available Through Us With Unbeatable PX Deals. Call For Details. We will cover the cost of collecting the part exchange unit within the UK so there are no hidden extras. We will even contribute towards the transport cost if your PX engine is located outside the UK!!

| Manufacturer: Vetus       |
|---------------------------|
| Year built: 2023          |
| Cylinder capacity: 1.76L  |
| Cooling type: Fresh water |
| Sale Type: New            |
| Trade in possible: yes    |
| Motor: 31                 |
| Price Options: new price  |
|                           |