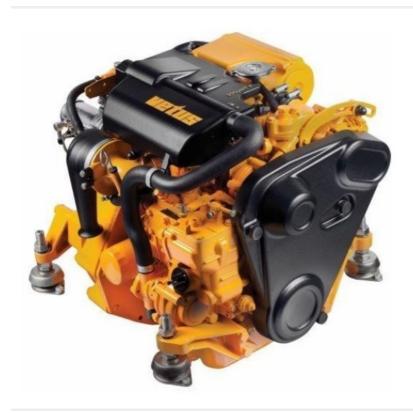

## **Vetus - NEW Vetus M2.13 12hp Marine Diesel Engine and SP60 Saildrive Package**

£ 5,977

## **Description**

Brand New Crated Vetus M2.13 12hp Twin Cylinder Heat Exchanger Cooled Marine Diesel Engine Package Complete With Flexible Mounts, Control Panel, Wiring Loom & SP60 Saildrive With Full Vetus Warranty. Retail Price Of £7,969 inc VAT However, at Marine Enterprises, we are able to offer an incredible discount offer of £1,992 off the retail price in exchange for your old engine package giving a final price of £5,977 inc VAT!!! Any make or model of inboard diesel will be accepted. Running or Non Running. So long as it is complete and was built after 1980 it will be accepted. If you do not have an engine to part exchange or if the engine is older than 1980, please contact us as we can still offer you a great price on a new engine!! All Vetus Engine Models Available Through Us With Unbeatable PX Deals. Call For Details. Price is excluding delivery. Delivery gladly arranged - cost dependent upon location. We will cover the cost of collecting the part exchange unit within the UK so there are no hidden extras. We will even contribute towards the transport cost if your PX engine is located outside of the UK!!

| Sales status: available                                                            | Manufacturer: Vetus       |
|------------------------------------------------------------------------------------|---------------------------|
| <b>Model:</b> NEW Vetus M2.13 12hp Marine Diesel Engine and SP60 Saildrive Package | Year built: 2023          |
| No. of cylinders: 2                                                                | Cylinder capacity: 0.6L   |
| Starter: Electric start                                                            | Cooling type: Fresh water |
| Condition: New                                                                     | Sale Type: New            |
| Sale: Dealer                                                                       | Trade in possible: yes    |
| Power: 12                                                                          | Motor: 9                  |