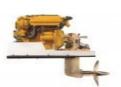

## **Vetus - NEW Vetus M2.13 12hp Marine Diesel Engine and SP60 Saildrive Package**

£ 5,977

## **Description**

Brand New Crated Vetus M2.13 12hp Twin Cylinder Heat Exchanger Cooled Marine Diesel Engine Package Complete With Flexible Mounts, Control Panel, Wiring Loom & SP60 Saildrive With Full Vetus Warranty. Retail Price Of £7,969 inc VAT However, at Marine Enterprises, we are able to offer an incredible discount offer of £1,992 off the retail price in exchange for your old engine package giving a final price of £5,977 inc VAT!!! Any make or model of inboard diesel will be accepted. Running or Non Running. So long as it is complete and was built after 1980 it will be accepted. If you do not have an engine to part exchange or if the engine is older than 1980, please contact us as we can still offer you a great price on a new engine!! All Vetus Engine Models Available Through Us With Unbeatable PX Deals. Call For Details. Price is excluding delivery. Delivery gladly arranged - cost dependent upon location. We will cover the cost of collecting the part exchange unit within the UK so there are no hidden extras. We will even contribute towards the transport cost if your PX engine is located outside of the UK!!

| Sales status: available                                                            | Manufacturer: Vetus       |
|------------------------------------------------------------------------------------|---------------------------|
| <b>Model:</b> NEW Vetus M2.13 12hp Marine Diesel Engine and SP60 Saildrive Package | Year built: 2023          |
| No. of cylinders: 2                                                                | Cylinder capacity: 0.6L   |
| Starter: Electric start                                                            | Cooling type: Fresh water |
| Condition: New                                                                     | Sale Type: New            |
| Sale: Dealer                                                                       | Trade in possible: yes    |
| Power: 12                                                                          | Motor: 9                  |