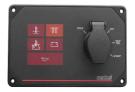

## **Description**

Brand New Crated Vetus M2.13 12hp Twin Cylinder Heat Exchanger Cooled Marine Diesel Engine Package Complete With Flexible Mounts, Control Panel, Wiring Loom & SP60 Saildrive With Full Vetus Warranty. Retail Price Of £7,969 inc VAT However, at Marine Enterprises, we are able to offer an incredible discount offer of £1,992 off the retail price in exchange for your old engine package giving a final price of £5,977 inc VAT!!! Any make or model of inboard diesel will be accepted. Running or Non Running. So long as it is complete and was built after 1980 it will be accepted. If you do not have an engine to part exchange or if the engine is older than 1980, please contact us as we can still offer you a great price on a new engine!! All Vetus Engine Models Available Through Us With Unbeatable PX Deals. Call For Details. Price is excluding delivery. Delivery gladly arranged - cost dependent upon location. We will cover the cost of collecting the part exchange unit within the UK so there are no hidden extras. We will even contribute towards the transport cost if your PX engine is located outside of the UK!!