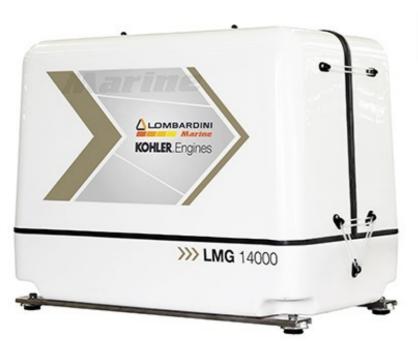

## Lombardini - NEW Lombardini LMG14000 12kW 15kVA Single Phase 50Hz Marine Diesel Generator

£8,438

LMG 14000

## **Description**

Brand New Crated Lombardini LMG14000 12kW 15kVA 3000 rpm Single Phase 50Hz Marine Diesel Generator Package In Sound Shield Case Complete With Control Panel & Wiring Loom, All With Full Lombardini Warranty. Optional Equipment such as Exhaust System Kit, Syphon Break Kit and Fuel System Kit etc also available to order. Please enquire for details. Retail Price Of £10,959 inc VAT However, at Marine Enterprises, we are able to offer a massive discount of £2,521 off the retail price in exchange for your old generator package giving a final price of £8438 inc VAT!!! Any make or model of diesel generator will be accepted. Running or Non Running. So long as it is complete and was built after 1980 it will be accepted. If you do not have a Generator to part exchange or if the generator is older than 1980, please contact us as we can still offer you a great price on a new generator!! All Lombardini Models Available Through Us With Unbeatable PX Deals. Call For Details. We will cover the cost of collecting the part exchange unit within the UK so there are no hidden extras. We will even contribute towards the transport cost if your PX engine is located outside the UK!!