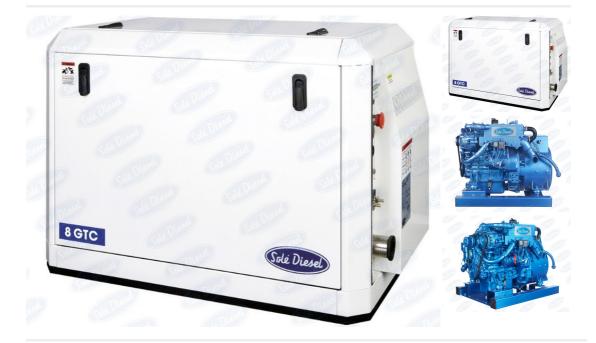

## Sole Diesel - NEW Sole 8GTC 7.8kVA 400/230V Mini 26 Marine Diesel Generator

£8,916

## Description

Brand New Crated Sole 8GTC 6.3kW 7.8kVA 1500rpm 3 Phase 400/230V on Mini 26 Base Engine, Diesel Generator Package. Supplied in Sound Shield Case with Remote Control Panel, Engine Control Panel Extension, Oil Drain Sump Pump all in Compact Size with Reduced Noise Level. Canopy Designed for Easy Access to all Maintenance Points. Many optional extras available to order such as Twin Panels – SCO10 Panel, 12m or 24m loom as necessary for second panel, IP65 electrical box for SCO10 panel including emergency stop button and more! Retail price of £10,489 inc VAT However, at Marine Enterprises, we are able to offer a massive discount of £1,573 off the retail price in exchange for your old generator package giving a final price of £8,916 inc VAT!!! Any make or model of diesel generator will be accepted. Running or Non Running. So long as it is complete and was built after 1980 it will be accepted. If you do not have a Generator to part exchange or if the generator is older than 1980, please contact us as we can still offer you a great price on a new generator!! All Sole' Models Available Through Us With Unbeatable PX Deals. Call For Details.

| Sales status: available                                                 | Manufacturer: Sole Diesel |
|-------------------------------------------------------------------------|---------------------------|
| Model: NEW Sole 8GTC 7.8kVA 400/230V Mini 26<br>Marine Diesel Generator | Year built: 2022          |
| No. of cylinders: 3                                                     | Cylinder capacity: 0.95L  |
| Starter: Electric start                                                 | Cooling type: Fresh water |
| Condition: New                                                          | Sale Type: New            |
| Sale: Dealer                                                            | Trade in possible: yes    |
| Power: 8                                                                | Motor: 6                  |
| Fuel: Diesel                                                            | Price Options: new price  |
|                                                                         |                           |