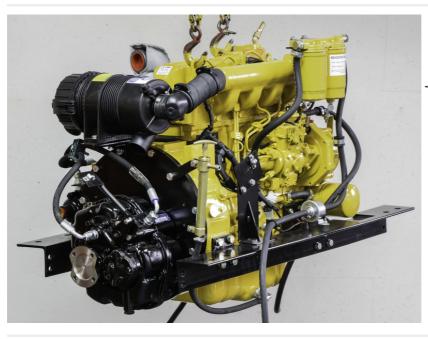

## Description

Brand New Crated Shire 43 Four Cylinder 43hp Keel Cooled 2500rpm Marine Diesel Engine Package Complete With PRM150 Gearbox, Heavy Duty Rails With Flexible Mounts, Low Noise Air Silencer And Filter, Fuel Filter With Water Drain Tap, Control Panel Including Tachometer, Hour Meter and Alarm, etc. Retail price of £8,791 inc VAT. However, at Marine Enterprises we are able to offer a discount of £1,671 off the retail price in exchange for your old engine, giving a Final Price of £7,120 inc. VAT!! Any make or model diesel engine will be accepted. Running on non-running. So long as it is complete and was built after 1980 it will be accepted. If you do not have an engine to part exchange or if the engine is older than 1980, please contact us as we can still offer you a great price on a new engine!! Price excludes delivery. Delivery can gladly be arranged – cost depending upon location. We will cover the cost of collecting the part exchange unit within the UK so there are no hidden extras. We will even contribute towards the transport cost if your PX engine is located outside the UK!!

| Sales status: available                                           | Manufacturer: Shire       |
|-------------------------------------------------------------------|---------------------------|
| <b>Model:</b> NEW Shire 43 Keel Cooled 43hp Marine Diesel Engine. | Year built: 2023          |
| No. of cylinders: 4                                               | Cylinder capacity: 2.5L   |
| Starter: Electric start                                           | Cooling type: Fresh water |
| Condition: New                                                    | Sale Type: New            |
| Sale: Dealer                                                      | Trade in possible: yes    |
| Power: 43                                                         | Motor: 32                 |
| Fuel: Diesel                                                      |                           |