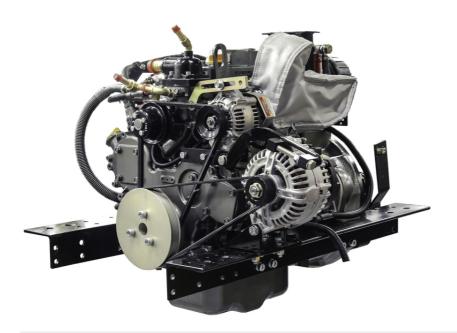

## Description

Brand New Crated Shire 35 Three Cylinder 35hp Keel Cooled 3000rpm Marine Diesel Engine Package Complete With PRM150 Gearbox, Heavy Duty Rails With Flexible Mounts, Low Noise Air Silencer And Filter, Fuel Filter With Water Drain Tap, Control Panel Including Tachometer, Hour Meter and Alarm, etc. Retail price of £8,311 inc VAT. However, at Marine Enterprises we are able to offer a discount of £1,579 off the retail price in exchange for your old engine, giving a Final Price of £6,732 inc. VAT!! Any make or model diesel engine will be accepted. Running on non-running. So long as it is complete and was built after 1980 it will be accepted. If you do not have an engine to part exchange or if the engine is older than 1980, please contact us as we can still offer you a great price on a new engine!! Price excludes delivery. Delivery can gladly be arranged – cost depending upon location. We will cover the cost of collecting the part exchange unit within the UK so there are no hidden extras. We will even contribute towards the transport cost if your PX engine is located outside the UK!!