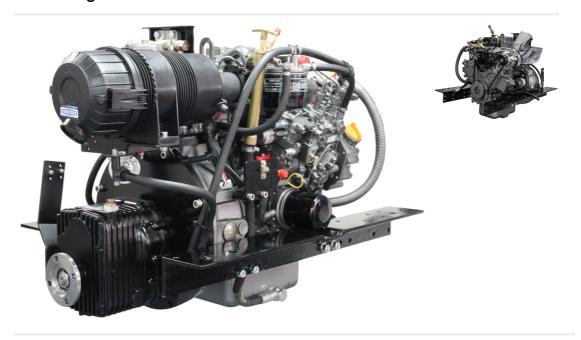

## **Description**

Brand New Crated Shire 30 Three Cylinder 30hp Keel Cooled 3000rpm Marine Diesel Engine Package Complete With PRM90 Gearbox, Heavy Duty Rails With Flexible Mounts, Low Noise Air Silencer And Filter, Fuel Filter With Water Drain Tap, Control Panel Including Tachometer, Hour Meter and Alarm, etc. Retail price of £7,416 inc VAT. However, at Marine Enterprises we are able to offer a discount of £1,410 off the retail price in exchange for your old engine, giving a Final Price of £6,006 inc. VAT!! Any make or model diesel engine will be accepted. Running on non-running. So long as it is complete and was built after 1980 it will be accepted. If you do not have an engine to part exchange or if the engine is older than 1980, please contact us as we can still offer you a great price on a new engine!! Price excludes delivery. Delivery can gladly be arranged – cost depending upon location. We will cover the cost of collecting the part exchange unit within the UK so there are no hidden extras. We will even contribute towards the transport cost if your PX engine is located outside the UK!!

| Sales status: available                                           | Manufacturer: Shire       |
|-------------------------------------------------------------------|---------------------------|
| <b>Model:</b> NEW Shire 30 Keel Cooled 30hp Marine Diesel Engine. | Year built: 2023          |
| No. of cylinders: 3                                               | Cylinder capacity: 1.3L   |
| Starter: Electric start                                           | Cooling type: Fresh water |
| Condition: New                                                    | Sale Type: New            |
| Sale: Dealer                                                      | Trade in possible: yes    |
| Power: 30                                                         | Motor: 22                 |
| Fuel: Diesel                                                      | Price Options: new price  |
|                                                                   |                           |