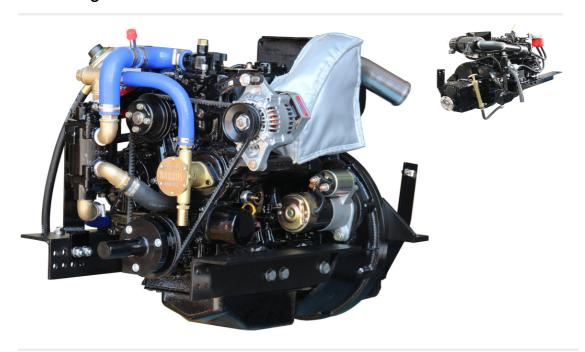

## **Description**

Brand New Crated Shire 15 Two Cylinder 15hp Keel Cooled 3000rpm Marine Diesel Engine Package Complete With PRM60 Gearbox, Heavy Duty Rails With Flexible Mounts, Low Noise Air Silencer And Filter, Fuel Filter With Water Drain Tap, Control Panel Including Tachometer, Hour Meter and Alarm etc. Retail price of £3,912 inc VAT. However, at Marine Enterprises we are able to offer a PX discount of £744 off the retail price in exchange for your old engine, giving a Final Price of £3,168 inc. VAT!! Any make or model diesel engine will be accepted. Running on non-running. So long as it is complete and was built after 1980 it will be accepted. If you do not have an engine to part exchange or if the engine is older than 1980, please contact us as we can still offer you a great price on a new engine!! Price excludes delivery. Delivery can gladly be arranged – cost depending upon location. We will cover the cost of collecting the part exchange unit within the UK so there are no hidden extras. We will even contribute towards the transport cost if your PX engine is located outside the UK!!

| Sales status: available                                           | Manufacturer: SHIRE       |
|-------------------------------------------------------------------|---------------------------|
| <b>Model:</b> NEW Shire 15 Keel Cooled 15hp Marine Diesel Engine. | Year built: 2023          |
| No. of cylinders: 2                                               | Cylinder capacity: 0.75L  |
| Starter: Electric start                                           | Cooling type: Fresh water |
| Condition: New                                                    | Sale Type: New            |
| Sale: Dealer                                                      | Trade in possible: yes    |
| Power: 15                                                         | Motor: 11                 |
| Fuel: Diesel                                                      | Price Options: new price  |
|                                                                   |                           |