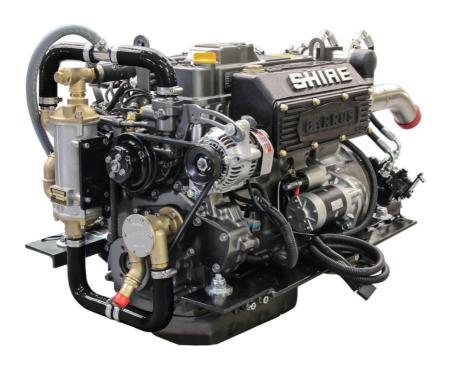

## Shire - NEW Shire 50WB 50hp/3000rpm Marine Diesel Engine.

£7,142

## **Description**

Brand New Crated Shire 50WB Four Cylinder 50hp Naturally Aspirated 3000rpm Marine Diesel Engine Package Complete With PRM150 Gearbox, Electrics, Control Panel including Tachometer, Hour Meter and Alarm, Flexible Mounts, Morse Cable on Speed and Gearbox Control, Electric Fuel Pump etc. An Extension Harness is available as Optional Extra. Please enquire for details. Retail price of £8,305 inc VAT. However, at Marine Enterprises we are able to offer a discount of £1,163 off the retail price in exchange for your old engine, giving a Final Price of £7,142 inc VAT!! Any make or model diesel engine will be accepted. Running on non-running. So long as it is complete and was built later than 1980 it will be accepted. We will cover the cost of collecting the part exchange unit within the UK so there are no hidden extras. We will even contribute towards the transport cost if your PX engine is located outside of the UK!! If you do not have an engine to part exchange or if the engine is older than 1980, please contact us as we can still offer you a great price on a new engine!! New engine price is excluding delivery. Delivery can be gladly arranged – cost depending upon location.

| Sales status: available                                         | Manufacturer: Shire       |
|-----------------------------------------------------------------|---------------------------|
| <b>Model:</b> NEW Shire 50WB 50hp/3000rpm Marine Diesel Engine. | Year built: 2021          |
| No. of cylinders: 4                                             | Cylinder capacity: 2.2L   |
| Starter: Electric start                                         | Cooling type: Fresh water |
| Condition: New                                                  | Sale Type: New            |
| Sale: Dealer                                                    | Trade in possible: yes    |
| Power: 50                                                       | Motor: 37                 |
| Fuel: Diesel                                                    | Price Options: new price  |
|                                                                 |                           |