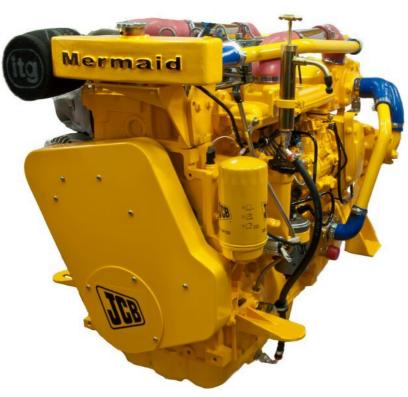

## Mermaid - NEW J-444TCAE120 160HP Marine Diesel Engine

## Description

Brand New Crated JCB Mermaid J-444TCAE120 160HP Four Cylinder, Turbo Intercooled 120kW/160HP 2200rpm Marine Diesel Engine Package. Wide range of gearbox options available. Please enquire for details. Many specification options available to order, such as Adjustable Mounts, Calorifier Connections, 12 or 24V Electrics including DeLuxe Control Panel, PRM Adaptor & Coupling Etc. Retail price of £16,677 inc. VAT. However, at Marine Enterprises we are able to offer a massive discount of £3,836 off the retail price in exchange for your old engine giving a Final Price of £12,841 inc VAT!! Any make or model diesel engine will be accepted. Running or non-running. So long as it is complete and was built later than 1980 it will be accepted. If you do not have an engine to part exchange or if the engine is older than 1980, please contact us as we can still offer you a great price on a new engine!! Price is excluding delivery. Delivery can be gladly arranged – cost depending upon location. We will cover the cost of collecting the part exchange unit within the UK so there are no hidden extras. We will even contribute towards the transport cost if your PX engine is located outside the UK!!

| Sales status: available                                   | Manufacturer: Mermaid     |
|-----------------------------------------------------------|---------------------------|
| <b>Model:</b> NEW J-444TCAE120 160HP Marine Diesel Engine | Year built: 2021          |
| No. of cylinders: 4                                       | Cylinder capacity: 4.4L   |
| Starter: Electric start                                   | Cooling type: Fresh water |
| Condition: New                                            | Sale Type: New            |
| Sale: Dealer                                              | Trade in possible: yes    |
| Power: 160                                                | <b>Motor:</b> 120         |
|                                                           |                           |