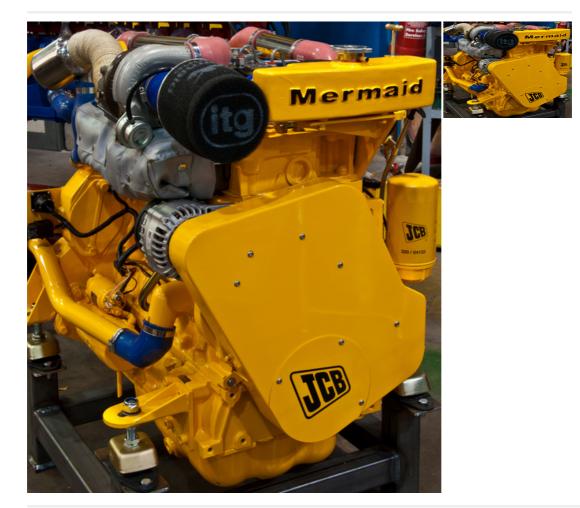

## Mermaid - NEW J-444TCAE108 145HP Marine Diesel Engine

From £ 13,396

## Description

Brand New Crated JCB Mermaid J-444TCAE108 145HP Four Cylinder, Turbo Intercooled 108kW/145HP 2200rpm Marine Diesel Engine Package. Wide range of gearbox options available. Please enquire for details. Many specification options available to order, such as Adjustable Mounts, Calorifier Connections, 12 or 24V Electrics including DeLuxe Control Panel, PRM Adaptor & Coupling Etc. Retail price of £17,397 inc. VAT. However, at Marine Enterprises we are able to offer a massive discount of £4,001 off the retail price in exchange for your old engine giving a Final Price of £13,396 inc VAT!! Any make or model diesel engine will be accepted. Running or non-running. So long as it is complete and was built later than 1980 it will be accepted. If you do not have an engine to part exchange or if the engine is older than 1980, please contact us as we can still offer you a great price on a new engine!! Price is excluding delivery. Delivery can be gladly arranged – cost depending upon location. We will cover the cost of collecting the part exchange unit within the UK so there are no hidden extras. We will even contribute towards the transport cost if your PX engine is located outside the UK!!

| Sales status: available                               | Manufacturer: Mermaid     |
|-------------------------------------------------------|---------------------------|
| Model: NEW J-444TCAE108 145HP Marine Diesel<br>Engine | Year built: 2021          |
| No. of cylinders: 4                                   | Cylinder capacity: 4.4L   |
| Starter: Electric start                               | Cooling type: Fresh water |