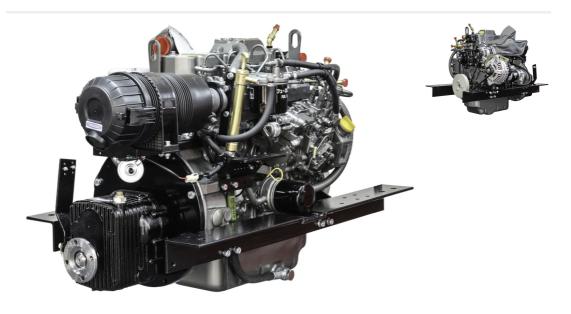

## **Description**

Brand New Crated Shire 38 Four Cylinder 38hp Keel Cooled 2600rpm Marine Diesel Engine Package Complete With PRM125 Gearbox, Heavy Duty Rails With Flexible Mounts, Low Noise Air Silencer And Filter, Fuel Filter With Water Drain Tap, Control Panel Including Tachometer, Hour Meter and Alarm, etc. Retail price of £8,503 inc VAT. However, at Marine Enterprises we are able to offer a discount of £1,616 off the retail price in exchange for your old engine, giving a Final Price of £6,887 inc. VAT!! Any make or model diesel engine will be accepted. Running on non-running. So long as it is complete and was built after 1980 it will be accepted. If you do not have an engine to part exchange or if the engine is older than 1980, please contact us as we can still offer you a great price on a new engine!! Price excludes delivery. Delivery can gladly be arranged – cost depending upon location. We will cover the cost of collecting the part exchange unit within the UK so there are no hidden extras. We will even contribute towards the transport cost if your PX engine is located outside the UK!!

| Sales status: available                                           | Manufacturer: Shire       |
|-------------------------------------------------------------------|---------------------------|
| <b>Model:</b> NEW Shire 38 Keel Cooled 38hp Marine Diesel Engine. | Year built: 2023          |
| No. of cylinders: 4                                               | Cylinder capacity: 2.2L   |
| Starter: Electric start                                           | Cooling type: Fresh water |
| Condition: New                                                    | Sale Type: New            |
| Sale: Dealer                                                      | Trade in possible: yes    |
| Power: 38                                                         | Motor: 28                 |
| Fuel: Diesel                                                      | Price Options: new price  |
|                                                                   |                           |