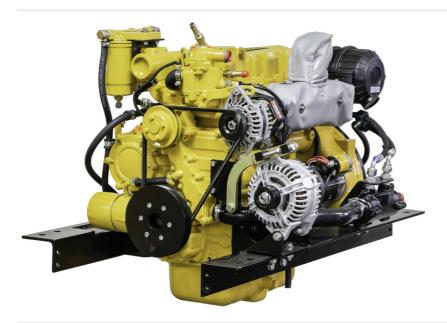

## **Description**

Brand New Crated Shire 39 Four Cylinder 39hp Keel Cooled 2200rpm Marine Diesel Engine Package Complete With PRM125 Gearbox, Heavy Duty Rails With Flexible Mounts, Low Noise Air Silencer And Filter, Fuel Filter With Water Drain Tap, Control Panel Including Tachometer, Hour Meter and Alarm, etc. Retail price of £8,310 inc VAT. However, at Marine Enterprises we are able to offer a discount of £1,579 off the retail price in exchange for your old engine, giving a Final Price of £6.731 inc. VAT!! Any make or model diesel engine will be accepted. Running on non-running. So long as it is complete and was built after 1980 it will be accepted. If you do not have an engine to part exchange or if the engine is older than 1980, please contact us as we can still offer you a great price on a new engine!! Price excludes delivery. Delivery can gladly be arranged – cost depending upon location. We will cover the cost of collecting the part exchange unit within the UK so there are no hidden extras. We will even contribute towards the transport cost if your PX engine is located outside the UK!!

| Sales status: available                                           | Manufacturer: Shire       |
|-------------------------------------------------------------------|---------------------------|
| <b>Model:</b> NEW Shire 39 Keel Cooled 39hp Marine Diesel Engine. | Year built: 2023          |
| No. of cylinders: 4                                               | Cylinder capacity: 2.5L   |
| Starter: Electric start                                           | Cooling type: Fresh water |
| Condition: New                                                    | Sale Type: New            |
| Sale: Dealer                                                      | Trade in possible: yes    |
| Power: 39                                                         | Motor: 29                 |
| Fuel: Diesel                                                      | Price Options: new price  |
|                                                                   |                           |