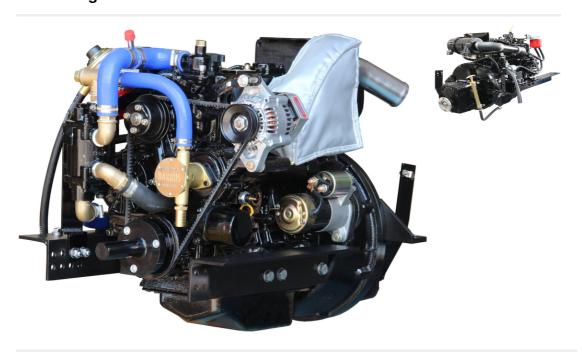

## **Description**

Brand New Crated Shire 20 Three Cylinder 20hp Keel Cooled 3000rpm Marine Diesel Engine Package Complete With PRM90 Gearbox, Heavy Duty Rails With Flexible Mounts, Low Noise Air Silencer And Filter, Fuel Filter With Water Drain Tap, Control Panel Including Tachometer, Hour Meter and Alarm, etc. An Extension Harness is available as Optional Extra. Please enquire for details. Retail price of £3,714.00 inc VAT. However, at Marine Enterprises we are able to offer a discount of £520 off the retail price in exchange for your old engine, giving a Final Price of £3,194 inc. VAT!! Any make or model diesel engine will be accepted. Running on non-running. So long as it is complete and was built later than 1980 it will be accepted. If you do not have an engine to part exchange or if the engine is older than 1980, please contact us as we can still offer you a great price on a new engine!! Price is excluding delivery. Delivery can be gladly arranged – cost depending upon location. We will cover the cost of collecting the part exchange unit within the UK so there are no hidden extras. We will even contribute towards the transport cost if your PX engine is located outside the UK!!

| Sales status: available                                           | Manufacturer: Shire       |
|-------------------------------------------------------------------|---------------------------|
| <b>Model:</b> NEW Shire 20 Keel Cooled 20hp Marine Diesel Engine. | Year built: 2021          |
| No. of cylinders: 3                                               | Cylinder capacity: 1.1L   |
| Starter: Electric start                                           | Cooling type: Fresh water |
| Condition: New                                                    | Sale Type: New            |
| Sale: Dealer                                                      | Trade in possible: yes    |
| Power: 20                                                         | Motor: 14                 |
| Fuel: Diesel                                                      | Price Options: new price  |
|                                                                   |                           |