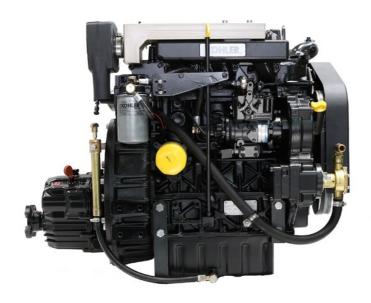

## **Description**

Brand New Crated Lombardini KDI 1903M-MP 40.8hp Three Cylinder Heat Exchanger Cooled Marine Diesel Engine Package Complete With Flexible Mounts, Control Panel, Wiring Loom, Technodrive TMC60 With Full Lombardini Warranty. Retail Price Of £9,668 inc VAT However, at Marine Enterprises, we are able to offer a massive discount of £2,224 off the retail price in exchange for your old engine package giving a final price of £7,444 inc VAT!!! Any make or model of inboard diesel will be accepted. Running or Non Running. So long as it is complete and was built after 1980 it will be accepted. If you do not have an engine to part exchange or if the engine is older than 1980, please contact us as we can still offer you a great price on a new engine!! All Lombardini Engine Models Available Through Us With Unbeatable PX Deals. Call For Details. We will cover the cost of collecting the part exchange unit within the UK so there are no hidden extras. We will even contribute towards the transport cost if your PX engine is located outside the UK!!

| Sales status: available                                               | Manufacturer: Lombardini  |
|-----------------------------------------------------------------------|---------------------------|
| <b>Model:</b> NEW Lombardini KDI 1903M-MP 40.8hp Marine Diesel Engine | Year built: 2021          |
| No. of cylinders: 3                                                   | Cylinder capacity: 1.9L   |
| Starter: Electric start                                               | Cooling type: Fresh water |
| Condition: New                                                        | Sale Type: New            |
| Sale: Dealer                                                          | Trade in possible: yes    |
| Power: 40                                                             | Motor: 30                 |
| Fuel: Diesel                                                          | Price Options: new price  |
|                                                                       |                           |