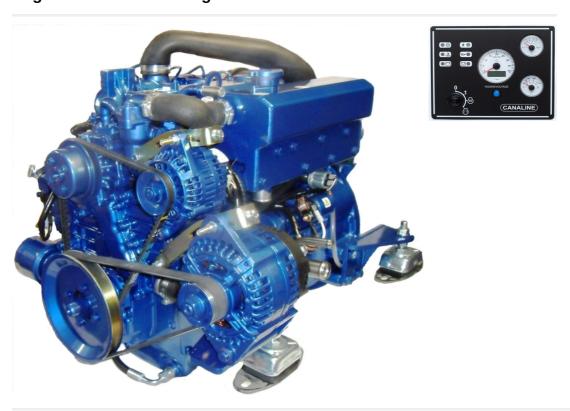

## Description

Brand New Crated Canaline 52 52hp Four Cylinder Skin Tank Cooled Marine Diesel Engine Package Complete With Control Panel, Wiring Loom & PRM150 Gearbox With Full Canaline Warranty. We are able to offer various gearbox ratio options. Please enquire for details. Fantastic discounts available for part exchanging your old engine so please contact us with details of your existing engine package for the best possible deal. Any make or model of inboard diesel will be accepted. Running or Non Running. All Canaline Models Available Through Us As Authorised Dealers With Unbeatable PX Deals. Call For Details. Price is excluding delivery. Delivery gladly arranged - cost dependent upon location.

| Sales status: available                                                                           | Manufacturer: Canaline    |
|---------------------------------------------------------------------------------------------------|---------------------------|
| <b>Model:</b> NEW Canaline 52 Marine Diesel 52hp Engine & Diesel 52hp Engine & Diesel 52hp Engine | Year built: 2024          |
| No. of cylinders: 4                                                                               | Cylinder capacity: 2.2L   |
| Starter: Electric start                                                                           | Cooling type: Fresh water |
| No. of previous owners: 1                                                                         | Condition: New            |
| Sale Type: New                                                                                    | Sale: Dealer              |
| Trade in possible: yes                                                                            | Power: 52                 |
| Motor: 38                                                                                         | Fuel: Diesel              |
| Price Options: new price                                                                          |                           |
|                                                                                                   |                           |