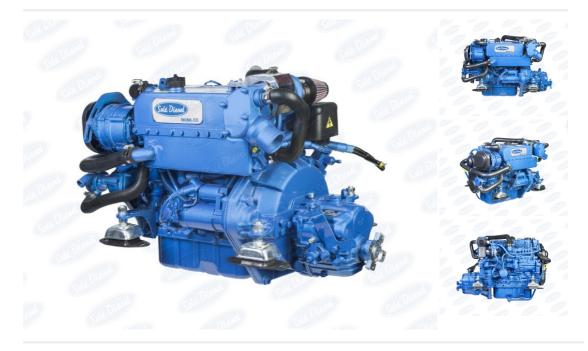

## Description

Brand New Crated Sole Mini 33 Three Cylinder 32hp Heat Exchanger Cooled Marine Diesel Engine Package Complete With Control Panel, Wiring Loom & TMC40 Gearbox With Full Sole Warranty. Additional equipment such as custom mounting brackets and calorifier take off fittings available on request. We are able to offer a wide range of alternative gearbox options. Please enquire for details. Retail price of £7,190 inc VAT However, at Marine Enterprises, we are able to offer a massive discount of £1,079 off the retail price in exchange for your old engine package giving a final price of £6,111 inc VAT!! Delivery gladly arranged, cost dependant upon location. Any make or model of diesel engine will be accepted. Running or Non Running. So long as it is complete and was built after 1980 it will be accepted. If you do not have an engine to part exchange or if the engine is older than 1980, please contact us as we can still offer you a great price on a new engine!! All Sole Models Available Through Us As Authorised Dealers With Unbeatable PX Deals. Call For Details

| Sales status: available                                                         | Manufacturer: Sole Diesel |
|---------------------------------------------------------------------------------|---------------------------|
| <b>Model:</b> NEW Sole Mini 33 Marine 32hp Diesel Engine & amp; Gearbox Package | Year built: 2024          |
| No. of cylinders: 3                                                             | Cylinder capacity: 1.3L   |
| Starter: Electric start                                                         | Cooling type: Fresh water |
| No. of previous owners: 1                                                       | Condition: New            |
| Sale Type: New                                                                  | Sale: Dealer              |
| Trade in possible: yes                                                          | Power: 31                 |
| Motor: 23                                                                       | Fuel: Diesel              |
| Price Options: new price                                                        |                           |