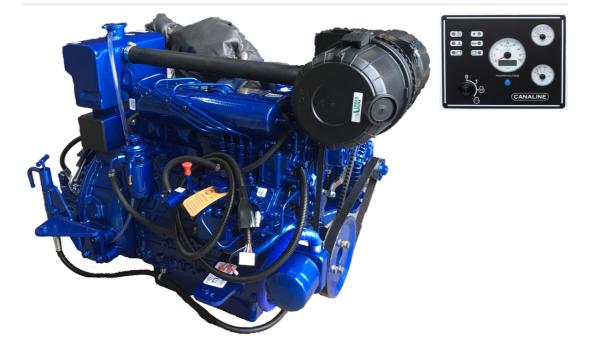

## Description

Brand New Crated Canaline 70T 65hp Four Cylinder Skin Tank Cooled Marine Diesel Engine Package Complete With Control Panel, Wiring Loom & PRM150 Gearbox With Full Canaline Warranty. We are able to offer various gearbox ratio options. Please enquire for details. Fantastic discounts available for part exchanging your old engine so please contact us with details of your existing engine package for the best possible deal. Any make or model of inboard diesel will be accepted. Running or Non Running. All Canaline Models Available Through Us As Authorised Dealers With Unbeatable PX Deals. Call For Details. Price is excluding delivery. Delivery gladly arranged - cost dependent upon location.

| Sales status: available                                                         | Manufacturer: Canaline    |
|---------------------------------------------------------------------------------|---------------------------|
| <b>Model:</b> NEW Canaline 70T 65hp Marine Diesel Engine & amp; Gearbox Package | Year built: 2024          |
| No. of cylinders: 4                                                             | Cylinder capacity: 2.4L   |
| Starter: Electric start                                                         | Cooling type: Fresh water |
| No. of previous owners: 1                                                       | Condition: New            |
| Sale Type: New                                                                  | Sale: Dealer              |
| Trade in possible: yes                                                          | <b>Power:</b> 65          |
| Motor: 48                                                                       | Fuel: Diesel              |
| Price Options: new price                                                        |                           |