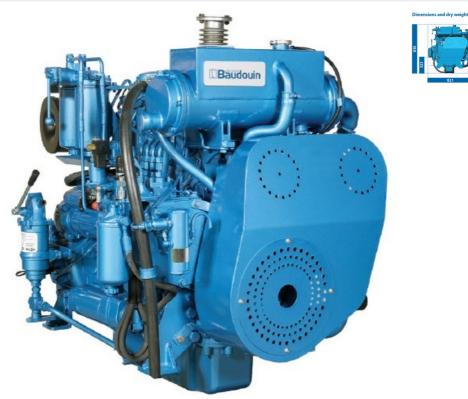

## **Description**

Brand New Baudouin 4W105M 130hp Four Cylinder Turbocharged Heat Exchanger Cooled Heavy Duty Marine Diesel Engine Including Instrumentation. Range Of Gearbox Options Also Available. Keel / Skin Tank cooling also available on this model as a no cost option to suit your requirements. Rated 130hp (95kw) @ 2100rpm with a cubic capacity of 4.5L. SAE 3 Flywheel Housing with SAE 11.5" Flywheel. Weight Ex Gearbox and Fluids 650Kg. Baudouin have been producing heavy duty commercial marine engines for over 100 years offering an extremely robust product range with a class leading commercial warranty. As an authorised Moteurs Baudouin dealer, Marine Enterprises Ltd are able to supply a full range of engines and spares as well as offering fantastic discounts in exchange for trading in your old engines. Prices displayed are ex VAT ex works UK.

| Sales status: available                                                         | Manufacturer: Baudouin   |
|---------------------------------------------------------------------------------|--------------------------|
| <b>Model:</b> NEW Baudouin 4W105M 130hp Heavy Duty Marine Diesel Engine Package | Year built: 2021         |
| No. of cylinders: 4                                                             | Cylinder capacity: 4.5L  |
| Condition: New                                                                  | Sale Type: New           |
| Sale: Dealer                                                                    | Trade in possible: yes   |
| Power: 129                                                                      | Motor: 95                |
| Fuel: Diesel                                                                    | Price Options: new price |
|                                                                                 |                          |