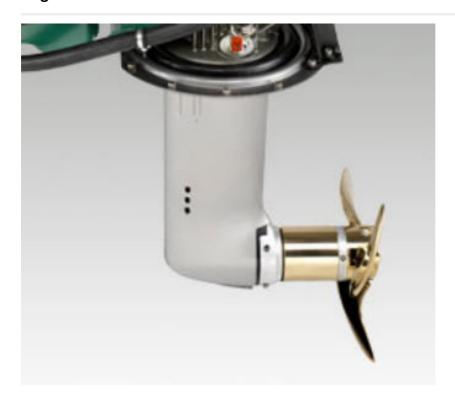

## **Description**

Brand New Volvo Penta 150S-D 2.19 Ratio Saildrive Leg. This is a complete brand new boxed saildrive assembly comprising upper and lower units, sealing diaphragm and clamping ring. Retail price on these units new is £7607.00 Ex VAT. Our special offer price £4,495.00 Ex VAT. We only have limited stocks of these drives available so call now for further details. (Propeller Not Included)