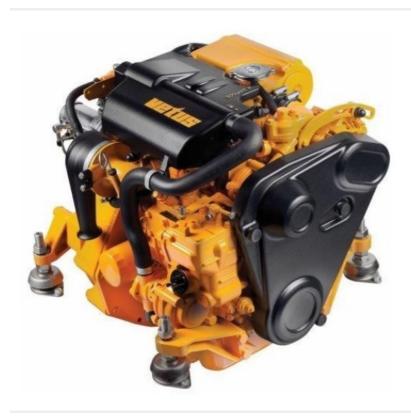

## **Description**

Brand New Crated Vetus M2.18 16hp Twin Cylinder Heat Exchanger Cooled Marine Diesel Engine Package Complete With Flexible Mounts, Control Panel, Wiring Loom, SP60 Saildrive & Full Vetus Warranty. Retail Price Of £8,374 inc VAT However, at Marine Enterprises, we are able to offer an incredible discount offer of £2,094 off the retail price in exchange for your old engine package giving a final price of £6,280 inc VAT!! Any make or model of inboard diesel will be accepted. Running or Non Running. So long as it is complete and was built after 1980 it will be accepted. If you do not have an engine to part exchange or if the engine is older than 1980, please contact us as we can still offer you a great price on a new engine!! All Vetus Engine Models Available Through Us With Unbeatable PX Deals. Call For Details. Price is excluding delivery. Delivery gladly arranged - cost dependent upon location. We will cover the cost of collecting the part exchange unit within the UK so there are no hidden extras. We will even contribute towards the transport cost if your PX engine is located outside of the UK!!

| Year built: 2023          |
|---------------------------|
| Cylinder capacity: 0.6L   |
| Cooling type: Fresh water |
| Sale Type: New            |
| Trade in possible: yes    |
| Motor: 11                 |
| C S                       |