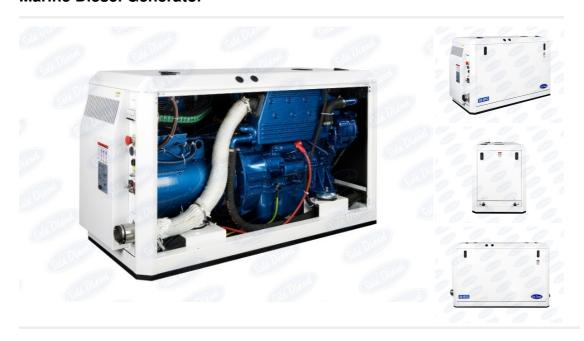

## **Description**

Brand New Crated Sole 35GTC 28kW 35kVA 1500rpm 3 Phase 400/230V on Mini 74 Base Engine, Diesel Generator Package. Supplied in Sound Shield Case with Remote Control Panel, Engine Control Panel Extension, Oil Drain Sump Pump all in Compact Size with Reduced Noise Level. Canopy Designed for Easy Access to all Maintenance Points. Many optional extras available to order such as Twin Panels – SCO10 Panel, 12m or 24m loom as necessary for second panel, IP65 electrical box for SCO10 panel including emergency stop button and more! Retail price of £17,686 inc VAT However, at Marine Enterprises, we are able to offer a massive discount of £2,653 off the retail price in exchange for your old generator package giving a final price of £15,033 inc VAT!!! Any make or model of diesel generator will be accepted. Running or Non Running. So long as it is complete and was built after 1980 it will be accepted. If you do not have a Generator to part exchange or if the generator is older than 1980, please contact us as we can still offer you a great price on a new generator!! All Sole' Models Available Through Us With Unbeatable PX Deals. Call For Details. Delivery gladly arranged – cost dependant upon location.