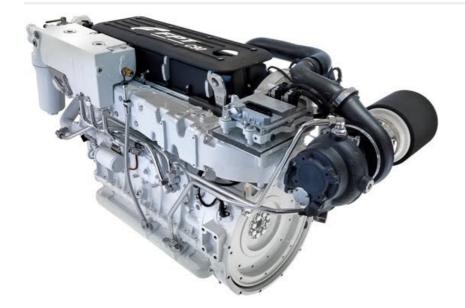

## Description

Brand New Crated FPT C90 380 410HP Six Cylinder Turbo Charged Intercooled Heat Exchanger Bobtail Marine Diesel Engine Package. Wide range of gearbox options available. Please enquire for details. Many specification options available such as Adjustable Mounts, Wet Or Dry Exhaust, 12V or 24V Electrics Etc. Also available derated if required. Retail Price of £41,432.40 inc VAT. However, at Marine Enterprises we are able to offer a massive discount of £10,358.10 off the retail price in exchange for your old engine giving a Final Price of £31,074.30 inc VAT!! Any make or model diesel engine will be accepted. Running or non-running. So long as it is complete and was built later than 1980 it will be accepted. If you do not have an engine to part exchange or if the engine is older then 1980, please contact us as we can still offer you a great price on a new engine!! Price is excluding delivery. Delivery gladly arranged - cost depending upon location. We will cover the cost of collecting the part exchange unit within the UK so there are no hidden extras. We will even contribute towards the transport cost if your PX engine is located outside the UK!!