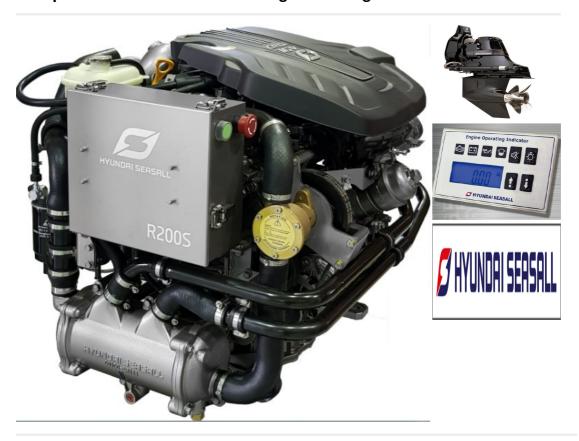

## **Description**

Brand New Crated Hyundai Seasall R200S 197hp Four Cylinder Turbo Intercooled Heat Exchanger Cooled Marine Diesel Engine Package Complete With Flexible Mounts, Control Panel, Tacho Kit & Wiring Loom With Full Hyundai Seasall Warranty Plus Mercruiser Bravo 1X Sterndrive & Transom Shield Assembly. Bravo 2X Sterndrive Options Also Available. Fantastic discounts available for part exchanging your old engine so please contact us with details of your existing engine package for the best possible deal. Any make or model of inboard diesel will be accepted. Running or Non Running. All Hyundai Seasall Models Available Through Us As Authorised Dealers With Unbeatable PX Deals. Call For Details. Price is excluding delivery. Delivery gladly arranged - cost dependant upon location.

| Sales status: available                                                               | Manufacturer: Hyundai Seasall |
|---------------------------------------------------------------------------------------|-------------------------------|
| <b>Model:</b> NEW Hyundai Seasall R200S 197hp Marine Diesel Sterndrive Engine Package | Year built: 2024              |
| No. of cylinders: 4                                                                   | Cylinder capacity: 2.2L       |
| Starter: Electric start                                                               | Cooling type: Fresh water     |
| No. of previous owners: 1                                                             | Condition: New                |
| Sale Type: New                                                                        | Sale: Dealer                  |
| Trade in possible: yes                                                                | Power: 197                    |
| Motor: 146                                                                            | Fuel: Diesel                  |
| Motor: 146                                                                            | Fuel: Diesel                  |