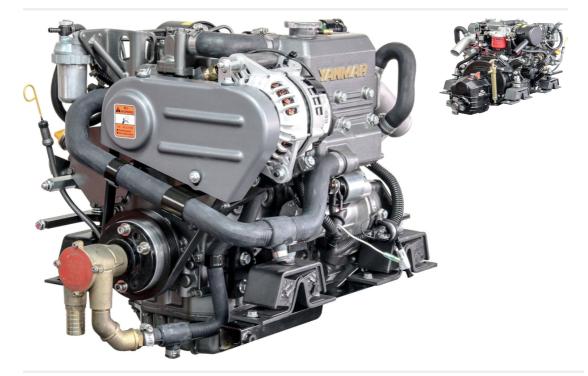

## Description

Brand New Crated Shire 25WB Three Cylinder 25hp Naturally Aspirated 3000rpm Marine Diesel Engine Package Complete With PRM 90D2 Mechanical Gearbox, Electrics, Control Panel including Tachometer, Hour Meter and Alarm, Flexible Mounts, Morse Cable on Speed and Gearbox Control, Electric Fuel Pump etc. An Extension Harness is available as Optional Extra. Please enquire for details. Retail price of £6,669.60 inc VAT. However, at Marine Enterprises we are able to offer a discount of £933.74 off the retail price in exchange for your old engine, giving a Final Price of £5,735.86 inc VAT!! Any make or model diesel engine will be accepted. Running on non-running. So long as it is complete and was built later than 1980 it will be accepted. We will cover the cost of collecting the part exchange unit within the UK so there are no hidden extras. We will even contribute towards the transport cost if your PX engine is located outside of the UK!! If you do not have an engine to part exchange or if the engine is older than 1980, please contact us as we can still offer you a great price on a new engine!! Price is excluding delivery. Delivery can be gladly arranged – cost depending upon location.

| Sales status: available                                         | Manufacturer: Shire       |
|-----------------------------------------------------------------|---------------------------|
| <b>Model:</b> NEW Shire 25WB 25hp/3000rpm Marine Diesel Engine. | Year built: 2021          |
| No. of cylinders: 3                                             | Cylinder capacity: 1.3L   |
| Starter: Electric start                                         | Cooling type: Fresh water |
| Condition: New                                                  | Sale Type: New            |
| Sale: Dealer                                                    | Trade in possible: yes    |
| Power: 25                                                       | Motor: 18                 |
| Fuel: Diesel                                                    | Price Options: new price  |