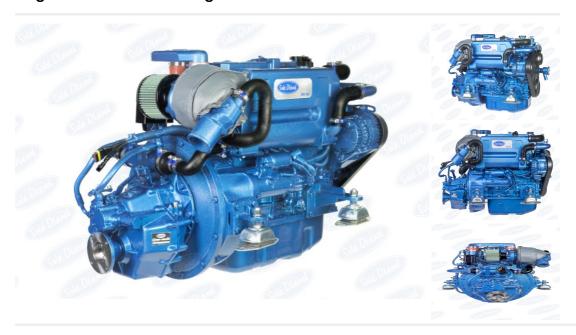

## **Description**

Brand New Crated Sole SM-94 Four Cylinder 94hp Heat Exchanger Cooled Marine Diesel Engine Package Complete With Control Panel, Wiring Loom & PRM 280 Gearbox With Full Sole Warranty. Additional equipment such as custom mounting brackets and calorifier take off fittings available on request. We are able to offer a wide range of alternative gearbox options. Please enquire for details. Retail price of £16,522 inc VAT However, at Marine Enterprises, we are able to offer a massive discount of £2,478 off the retail price in exchange for your old engine package giving a final price of £14,044 inc VAT!! Delivery gladly arranged, cost dependant upon location. Any make or model of diesel engine will be accepted. Running or Non Running. So long as it is complete and was built after 1980 it will be accepted. If you do not have an engine to part exchange or if the engine is older than 1980, please contact us as we can still offer you a great price on a new engine!! All Sole Models Available Through Us As Authorised Dealers With Unbeatable PX Deals. Call For Details.

| Sales status: available                                                        | Manufacturer: Sole Diesel |
|--------------------------------------------------------------------------------|---------------------------|
| <b>Model:</b> NEW Sole Marine Diesel SM-94 94hp Engine & Samp; Gearbox Package | Year built: 2024          |
| No. of cylinders: 4                                                            | Cylinder capacity: 3.3L   |
| Starter: Electric start                                                        | Cooling type: Fresh water |
| No. of previous owners: 1                                                      | Condition: New            |
| Sale Type: New                                                                 | Sale: Dealer              |
| Trade in possible: yes                                                         | Power: 94                 |
| Motor: 70                                                                      | Fuel: Diesel              |
| Price Options: new price                                                       |                           |
|                                                                                |                           |