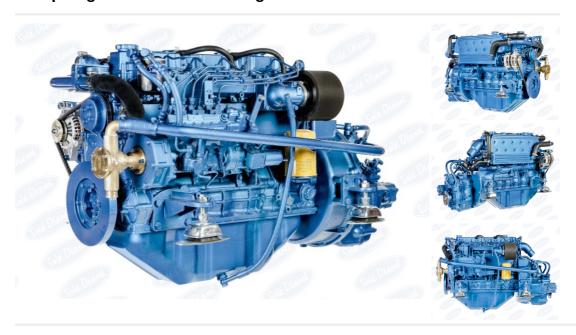

## **Description**

Brand New Crated Sole SM-103 Six Cylinder 103hp Heat Exchanger Cooled Marine Diesel Engine Package Complete With Control Panel, Wiring Loom & PRM280 Gearbox With Full Sole Warranty. Additional equipment such as custom mounting brackets and calorifier take off fittings available on request. We are able to offer a wide range of alternative gearbox options. Please enquire for details. Retail price of £16,452 inc VAT However, at Marine Enterprises, we are able to offer a massive discount of £2,468 off the retail price in exchange for your old engine package giving a final price of £13,984 inc VAT!! Delivery gladly arranged, cost dependant upon location. Any make or model of diesel engine will be accepted. Running or Non Running. So long as it is complete and was built after 1980 it will be accepted. If you do not have an engine to part exchange or if the engine is older than 1980, please contact us as we can still offer you a great price on a new engine!! All Sole Models Available Through Us As Authorised Dealers With Unbeatable PX Deals. Call For Details.

| Sales status: available                                                    | Manufacturer: Sole Diesel |
|----------------------------------------------------------------------------|---------------------------|
| Model: NEW Sole Marine Diesel SM-103 103hp<br>Engine & Diesel SM-103 103hp | Year built: 2024          |
| No. of cylinders: 6                                                        | Cylinder capacity: 5.0L   |
| Starter: Electric start                                                    | Cooling type: Fresh water |
| No. of previous owners: 1                                                  | Condition: New            |
| Sale Type: New                                                             | Sale: Dealer              |
| Trade in possible: yes                                                     | Power: 103                |
| Motor: 76                                                                  | Fuel: Diesel              |
| Price Options: new price                                                   |                           |
|                                                                            |                           |