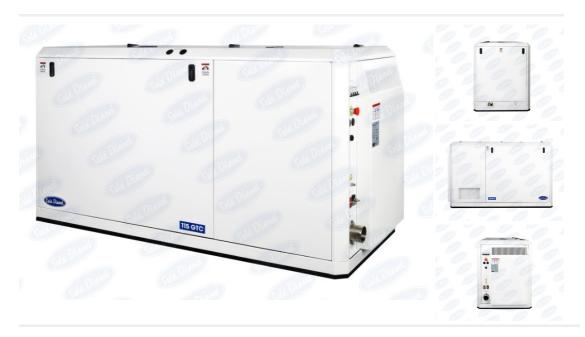

## Sole Diesel - NEW Sole 115GTC 112kVA 400/230V SDZ165 Marine Diesel Generator

£ 28,283

## **Description**

Brand New Crated Sole 115GTC 90kW 112kVA 1500rpm 3 Phase 400/230V on SDZ165 Base Engine, Diesel Generator Package. Supplied in Sound Shield Case with Remote Control Panel, Engine Control Panel Extension, Oil Drain Sump Pump all in Compact Size with Reduced Noise Level. Canopy Designed for Easy Access to all Maintenance Points. Many optional extras available to order such as Twin Panels – SCO10 Panel, 12m or 24m loom as necessary for second panel, IP65 electrical box for SCO10 panel including emergency stop button and more! Retail price of £33,274 inc VAT However, at Marine Enterprises, we are able to offer a massive discount of £4,991 off the retail price in exchange for your old generator package giving a final price of £28,283 inc VAT!!! Any make or model of diesel generator will be accepted. Running or Non Running. So long as it is complete and was built after 1980 it will be accepted. If you do not have a Generator to part exchange or if the generator is older than 1980, please contact us as we can still offer you a great price on a new generator!! All Sole' Models Available Through Us With Unbeatable PX Deals. Call For Details. Delivery gladly arranged – cost dependant upon location.