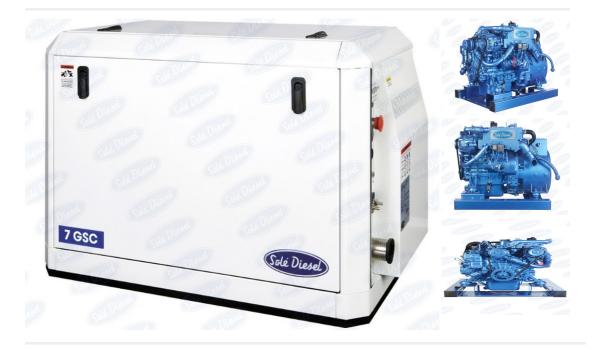

## Sole Diesel - NEW Sole 7GSC 6.6kVA 12V/230V Mini 26 Marine Diesel Generator

£8,764

## Description

Brand New Crated Sole 7GSC 6kW 6.6kVA 1500rpm 1 Phase 12V/230V on Mini 26 Base Engine, Diesel Generator Package. Engine Control Panel Extension, Oil Drain Sump Pump all in Compact Size with Reduced Noise Level. Canopy Designed for Easy Access to all Maintenance Points. Many optional extras available to order such as Twin Panels – SCO10 Panel, 12m or 24m loom as necessary for second panel, IP65 electrical box for SCO10 panel including emergency stop button and more! Retail price of £10,310 inc VAT However, at Marine Enterprises, we are able to offer a massive discount of £1,546 off the retail price in exchange for your old generator package giving a final price of £8,764 inc VAT!!! Any make or model of diesel generator will be accepted. Running or Non Running. So long as it is complete and was built after 1980 it will be accepted. If you do not have a Generator to part exchange or if the generator is older than 1980, please contact us as we can still offer you a great price on a new generator!! All Sole' Models Available Through Us With Unbeatable PX Deals. Call For Details. Delivery gladly arranged – cost dependant upon location.

| Sales status: available                                                 | Manufacturer: Sole Diesel |
|-------------------------------------------------------------------------|---------------------------|
| Model: NEW Sole 7GSC 6.6kVA 12V/230V Mini 26<br>Marine Diesel Generator | Year built: 2022          |
| No. of cylinders: 3                                                     | Cylinder capacity: 0.95L  |
| Starter: Electric start                                                 | Cooling type: Fresh water |
| Condition: New                                                          | Sale Type: New            |
| Sale: Dealer                                                            | Trade in possible: yes    |
| Power: 8                                                                | Motor: 6                  |
| Fuel: Diesel                                                            | Price Options: new price  |
|                                                                         |                           |