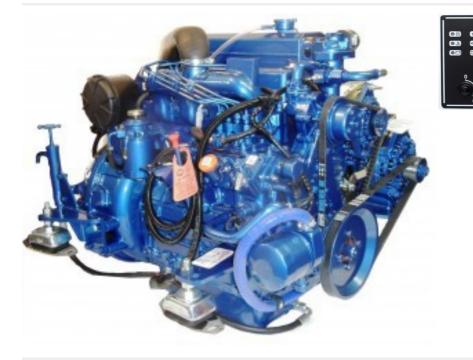

## Description

Brand New Crated Canaline 60 60hp Four Cylinder Skin Tank Cooled Marine Diesel Engine Package Complete With Control Panel, Wiring Loom & PRM150 Gearbox With Full Canaline Warranty. We are able to offer various gearbox ratio options. Please enquire for details. Fantastic discounts available for part exchanging your old engine so please contact us with details of your existing engine package for the best possible deal. Running or Non Running. All Canaline Models Available Through Us As Authorised Dealers With Unbeatable PX Deals. Call For Details. Price is excluding delivery. Delivery gladly arranged - cost dependent upon location.

| Sales status: available                                                        | Manufacturer: Canaline    |
|--------------------------------------------------------------------------------|---------------------------|
| <b>Model:</b> NEW Canaline 60 Marine Diesel 60hp Engine & amp; Gearbox Package | Year built: 2024          |
| No. of cylinders: 4                                                            | Cylinder capacity: 2.4L   |
| Starter: Electric start                                                        | Cooling type: Fresh water |
| No. of previous owners: 1                                                      | Condition: New            |
| Sale Type: New                                                                 | Sale: Dealer              |
| Trade in possible: yes                                                         | <b>Power:</b> 57          |
| Motor: 42                                                                      | Fuel: Diesel              |
| Price Options: negotiable                                                      |                           |