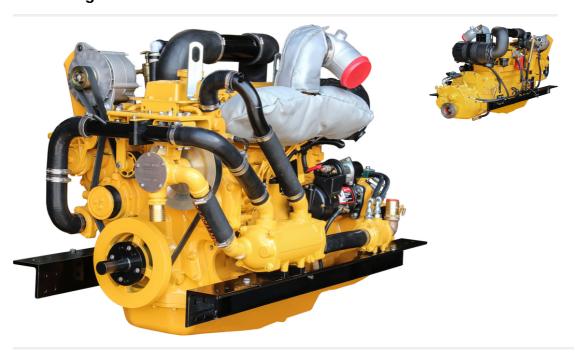

## Shire - NEW Shire 130WB 130hp/2500rpm Marine Diesel Engine.

£ 14,835

## **Description**

Brand New Crated Shire 130WB Six Cylinder 130hp Naturally Aspirated 2500rpm Marine Diesel Engine Package Complete With PRM500 Gearbox, Electrics, Control Panel including Tachometer, Hour Meter and Alarm, Flexible Mounts, Morse Cable on Speed and Gearbox Control, Electric Fuel Pump etc. An Extension Harness is available as Optional Extra. Please enquire for details. Retail price of £17,250.00 inc VAT. However, at Marine Enterprises we are able to offer a discount of £2,415.00 off the retail price in exchange for your old engine, giving a Final Price of £14,835.00 inc VAT!! Any make or model diesel engine will be accepted. Running on non-running. So long as it is complete and was built later than 1980 it will be accepted. We will cover the cost of collecting the part exchange unit within the UK so there are no hidden extras. We will even contribute towards the transport cost if your PX engine is located outside of the UK!! If you do not have an engine to part exchange or if the engine is older than 1980, please contact us as we can still offer you a great price on a new engine!! New engine price is excluding delivery. Delivery can be gladly arranged – cost depending upon location.

| Sales status: available                                           | Manufacturer: Shire       |
|-------------------------------------------------------------------|---------------------------|
| <b>Model:</b> NEW Shire 130WB 130hp/2500rpm Marine Diesel Engine. | Year built: 2021          |
| No. of cylinders: 6                                               | Cylinder capacity: 6.8L   |
| Starter: Electric start                                           | Cooling type: Fresh water |
| Condition: New                                                    | Sale Type: New            |
| Sale: Dealer                                                      | Trade in possible: yes    |
| <b>Power:</b> 130                                                 | Motor: 96                 |
| Fuel: Diesel                                                      |                           |