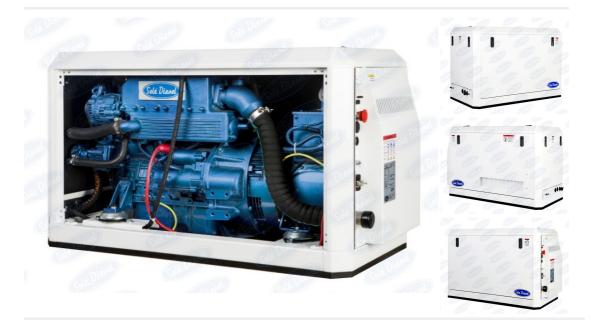

## Sole Diesel - NEW Sole 14GSC 13.9kVA 12V/230V Mini 44 Marine Diesel Generator

£11,017

## Description

Brand New Crated Sole 14GSC 13.9kW 13.9kVA 1500rpm 1 Phase 12V/230V with Mini 44 Base Engine, Diesel Generator Package. Supplied in Sound Shield Case with Remote Control Panel, Engine Control Panel Extension, Oil Drain Sump Pump all in Compact Size with Reduced Noise Level. Canopy Designed for Easy Access to all Maintenance Points. Many optional extras available to order such as Twin Panels – SCO10 Panel, 12m or 24m loom as necessary for second panel, IP65 electrical box for SCO10 panel including emergency stop button and more! Retail price of £12,961 inc VAT However, at Marine Enterprises, we are able to offer a massive discount of £1,944 off the retail price in exchange for your old generator package giving a final price of £11,017 inc VAT!!! Any make or model of diesel generator will be accepted. Running or Non Running. So long as it is complete and was built after 1980 it will be accepted. If you do not have a Generator to part exchange or if the generator is older than 1980, please contact us as we can still offer you a great price on a new generator!! All Sole' Models Available Through Us With Unbeatable PX Deals. Call For Details. Delivery gladly arranged – cost dependant upon location.

| Sales status: available                                                   | Manufacturer: Sole Diesel |
|---------------------------------------------------------------------------|---------------------------|
| Model: NEW Sole 14GSC 13.9kVA 12V/230V Mini 44<br>Marine Diesel Generator | Year built: 2022          |
| No. of cylinders: 4                                                       | Cylinder capacity: 1.75L  |
| Starter: Electric start                                                   | Cooling type: Fresh water |
| Condition: New                                                            | Sale Type: New            |
| Sale: Dealer                                                              | Trade in possible: yes    |
| Power: 17                                                                 | Motor: 13                 |
| Fuel: Diesel                                                              | Price Options: new price  |