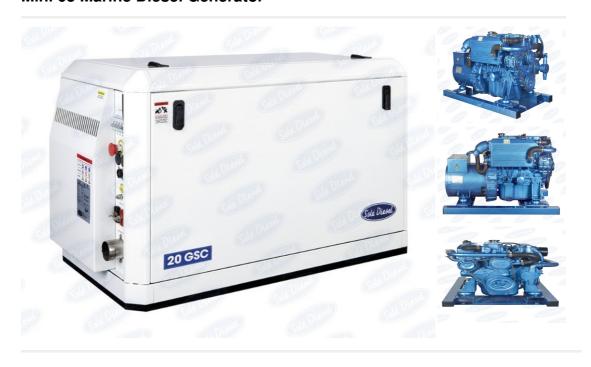

## Sole Diesel - NEW Sole 20GSC 20kVA 12V/230V Mini 63 Marine Diesel Generator

£ 11,448

## Description

Brand New Crated Sole 20GSC 20kW 20kVA 1500rpm 1 Phase 12V/230V with Mini 63 Base Engine Diesel Generator Package. Supplied in Sound Shield Case with Remote Control Panel, Engine Control Panel Extension, Oil Drain Sump Pump all in Compact Size with Reduced Noise Level. Canopy Designed for Easy Access to all Maintenance Points. Many optional extras available to order such as Twin Panels – SCO10 Panel, 12m or 24m loom as necessary for second panel, IP65 electrical box for SCO10 panel including emergency stop button and more! Retail price of £13,468 inc VAT However, at Marine Enterprises, we are able to offer a massive discount of £2,020 off the retail price in exchange for your old generator package giving a final price of £11,448 inc VAT!!! Any make or model of diesel generator will be accepted. Running or Non Running. So long as it is complete and was built after 1980 it will be accepted. If you do not have a Generator to part exchange or if the generator is older than 1980, please contact us as we can still offer you a great price on a new generator!! All Sole' Models Available Through Us With Unbeatable PX Deals. Call For Details. Delivery gladly arranged – cost dependant upon location.

| Sales status: available                                                     | Manufacturer: Sole Diesel |
|-----------------------------------------------------------------------------|---------------------------|
| <b>Model:</b> NEW Sole 20GSC 20kVA 12V/230V Mini 63 Marine Diesel Generator | Year built: 2022          |
| No. of cylinders: 4                                                         | Cylinder capacity: 2.5L   |
| Starter: Electric start                                                     | Cooling type: Fresh water |
| Condition: New                                                              | Sale Type: New            |
| Sale: Dealer                                                                | Trade in possible: yes    |
| Power: 27                                                                   | Motor: 20                 |
| Fuel: Diesel                                                                | Price Options: new price  |
|                                                                             |                           |