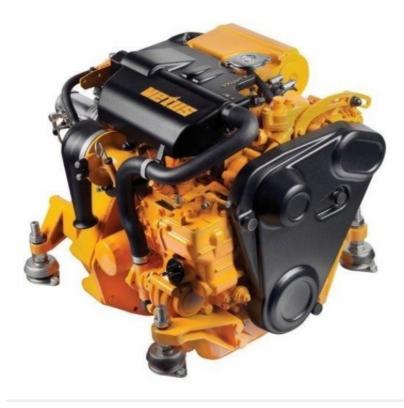

## Vetus - NEW Vetus M2.18 16hp Marine Diesel Engine & Gearbox

£ 4,116

## Description

Brand New Crated Vetus M2.18 16hp Twin Cylinder Heat Exchanger Cooled Marine Diesel Engine Package Complete With Flexible Mounts, Control Panel, Wiring Loom, Technodrive TMC40 Gearbox With Full Vetus Warranty. Retail Price Of £5,488 inc VAT However, at Marine Enterprises, we are able to offer a massive discount of £1,372 off the retail price in exchange for your old engine package giving a final price of £4,116 inc VAT!!!!! Any make or model of inboard diesel will be accepted. Running or Non Running. So long as it is complete and was built after 1980 it will be accepted. If you do not have an engine to part exchange or if the engine is older than 1980, please contact us as we can still offer you a great price on a new engine!! All Vetus Engine Models Available Through Us With Unbeatable PX Deals. Call For Details. Price is excluding delivery. Delivery gladly arranged - cost dependent upon location. We will cover the cost of collecting the part exchange unit within the UK so there are no hidden extras. We will even contribute towards the transport cost if your PX engine is located outside of the UK!!

| Sales status: available                                                | Manufacturer: Vetus       |
|------------------------------------------------------------------------|---------------------------|
| <b>Model:</b> NEW Vetus M2.18 16hp Marine Diesel Engine & amp; Gearbox | Year built: 2023          |
| No. of cylinders: 2                                                    | Cylinder capacity: 0.6L   |
| Starter: Electric start                                                | Cooling type: Fresh water |
| Condition: New                                                         | Sale Type: New            |
| Sale: Dealer                                                           | Trade in possible: yes    |
| <b>Power:</b> 16                                                       | Motor: 11                 |