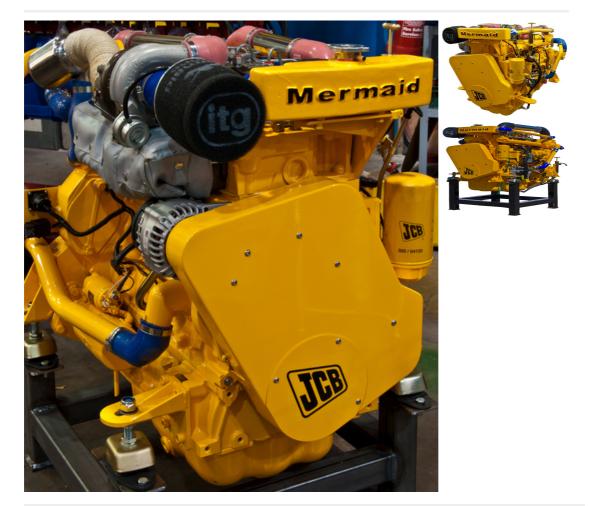

## Mermaid - NEW J-444TA93 125HP Marine Diesel Engine

From £ 11,085

## Description

Brand New Crated JCB Mermaid J-444TA93 125HP Four Cylinder, Turbo Intercooled 93kW/125HP 2200rpm Marine Diesel Engine Package. Wide range of gearbox options available. Please enquire for details. Many specification options available to order, such as Adjustable Mounts, Calorifier Connections, 12V or 24V Electrics including DeLuxe Analogue Panel, PRM Adaptor & Coupling Etc. Retail price of £14,396 inc. VAT. However, at Marine Enterprises we are able to offer a massive discount of £3,311 off the retail price in exchange for your old engine giving a Final Price of £11,085 inc VAT!! Any make or model diesel engine will be accepted. Running or non-running. So long as it is complete and was built later than 1980 it will be accepted. If you do not have an engine to part exchange or if the engine is older than 1980, please contact us as we can still offer you a great price on a new engine!! Price is excluding delivery. Delivery can be gladly arranged – cost depending upon location.