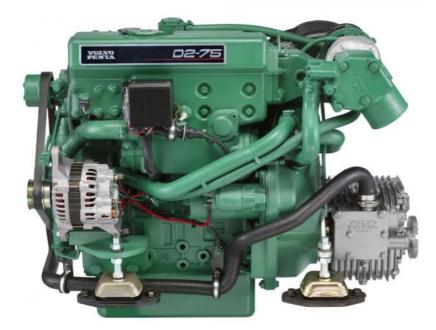

## Volvo - NEW Volvo Penta D2-75 72hp Marine Diesel Engine & Gearbox Package

## Description

Brand New Crated Volvo Penta D2-75 75hp Four Cylinder Turbocharged Heat Exchanger Cooled Marine Diesel Engine Package Complete With Flexible Mounts, Control Panel, Tacho Kit, Wiring Loom, Your Choice Of Straight Or Downangle Output Gearbox With Full Volvo Penta Warranty. Retail Price Of £15,908 inc VAT However, at Marine Enterprises, we are able to offer a massive discount of £3,818 off the retail price in exchange for your old engine package giving a final price of £12,090 inc VAT!!! Any make or model of inboard diesel will be accepted. Running or Non Running. So long as it is complete and was built after 1980 it will be accepted. If you do not have an engine to part exchange or if the engine is older then 1980, please contact us as we can still offer you a great price on a new engine!! All Volvo Penta Models Available Through Us With Unbeatable PX Deals. Call For Details. Price is excluding delivery. Delivery gladly arranged - cost dependant upon location. We will even contribute towards the transport cost if your PX engine is located outside of the UK!!