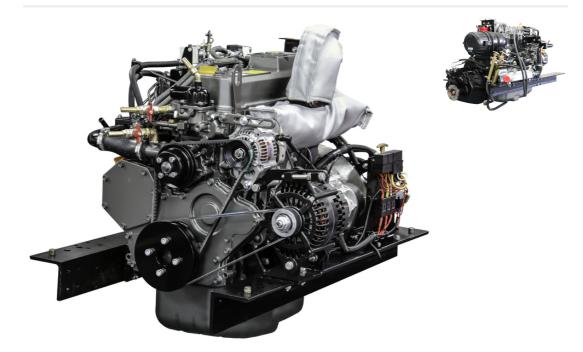

## Description

Brand New Crated Shire 70 Four Cylinder 70hp Keel Cooled 2500rpm Marine Diesel Engine Package Complete With PRM280 Gearbox, Heavy Duty Rails With Flexible Mounts, Low Noise Air Silencer And Filter, Fuel Filter With Water Drain Tap, Control Panel Including Tachometer, Hour Meter and Alarm, etc. Retail price of £13,407 inc VAT. However, at Marine Enterprises we are able to offer a discount of £2,547 off the retail price in exchange for your old engine, giving a Final Price of £10,860 inc. VAT!! Any make or model diesel engine will be accepted. Running on non-running. So long as it is complete and was built after 1980 it will be accepted. If you do not have an engine to part exchange or if the engine is older than 1980, please contact us as we can still offer you a great price on a new engine!! Price excludes delivery. Delivery can gladly be arranged – cost depending upon location. We will cover the cost of collecting the part exchange unit within the UK so there are no hidden extras. We will even contribute towards the transport cost if your PX engine is located outside the UK!!

| Sales status: available                                           | Manufacturer: Shire       |
|-------------------------------------------------------------------|---------------------------|
| <b>Model:</b> NEW Shire 70 Keel Cooled 70hp Marine Diesel Engine. | Year built: 2023          |
| No. of cylinders: 4                                               | Cylinder capacity: 3.3L   |
| Starter: Electric start                                           | Cooling type: Fresh water |
| Condition: New                                                    | Sale Type: New            |
| Sale: Dealer                                                      | Trade in possible: yes    |
| <b>Power:</b> 70                                                  | Motor: 52                 |
| Fuel: Diesel                                                      | Price Options: new price  |