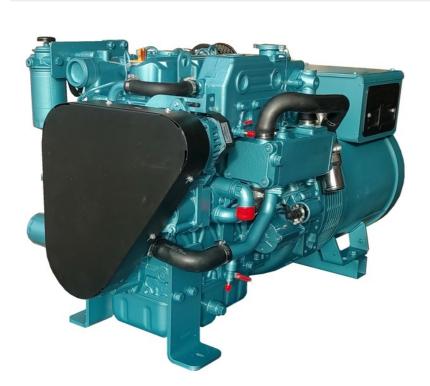

## **Description**

New Thornycroft TRGS-20 20kVA Single Phase Marine Generator Set. 1500rpm 50hz (60hz 1800rpm available if required). Heat Exchanger Cooled Four Cylinder Diesel With Wet Exhaust. MeccAlte Alternator. Deep Sea Control Panel With 10M Extension Harness For Remote Mounting. Emergency Stop On Engine With Self Protect Auto Shut-Down. Rated 20kVA Continuous / 22kVA Intermittent Regular retail price of £9,962 Inc VAT We can then offer an amazing discount of £1,494 when you part exchange your old generator set. Running or non-running, so long as it was manufactured after 1980 it will qualify under the trade in scheme. This gives a total payable of £8,468 Inc VAT Most standard spec models are in stock ready for fast delivery and bespoke builds are generally on a 8-12 week lead time. Contact us today to discuss your requirements.