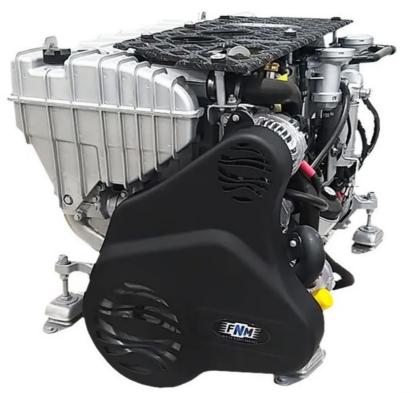

## FNM - NEW FNM 42HPE-350 350hp Marine Diesel Engine

MARINE DIESEL ENG

## Description

For a limited time only we are offering a whopping 22% discount off the advertised price when you part exchange your old engine!! Brand New Crated FNM 42HPE-350 350hp Six Cylinder Heat Exchanger Cooled Turbo Aftercooled Marine Diesel Engine Complete With 5" Colour Virtual Touch Screen Instrument Panel, 8.0M Wiring Extension Harness Set & Set Of Flexible Engine Mountings. Presenting this superb high performance marine diesel engine from one of Italy's leading marine engine manufacturers. 2 Years / 1000hrs Leisure Warranty or 1 Year / 500hrs Commercial Warranty. This engine is a similar size and footprint to the Volvo Penta TAMD41/42/43/44, KAD42,43,44,300, Yanmar 6LP/6LPA, Mercruiser D219, D636, 3.6L, 4.2L and D-Tronic Range to name a few and is just about the only high performance compact straight 6 cylinder marine engine available in the market today. Flywheel housing is SAE7 (Borg Warner / ZF) and a range of gearbox options are available at extra cost if required. We can also offer these engines with Mercruiser Bravo 1,2 and 3 Sterndrives, Mercruiser Flywheel Housing as a bobtail, or, adaptors to fit Volvo Penta 280 and 290 generation sterndrives. For these sterndrive models, please look at the adverts for the 42HPEP models. Marine Enterprises Ltd are the sole distributors for the full range of FNM engines in the UK and Republic Of Ireland. Please contact us today with your requirements and we will put you in touch with your nearest FNM dealer. Dealership opportunities are also available so if you would like to become part of the FNM dealer network, please don't hesitate to contact us.