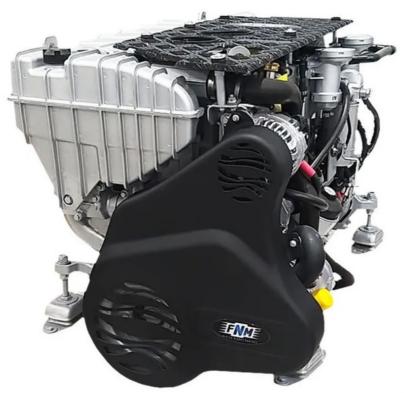

## Description

For a limited time only we are offering a whopping 22% discount off the advertised price when you part exchange your old engine!! Brand New Crated FNM 42HPE-330 330hp Six Cylinder Heat Exchanger Cooled Turbo Aftercooled Marine Diesel Engine Complete With 5" Colour Virtual Touch Screen Instrument Panel, 8.0M Wiring Extension Harness Set & Set Of Flexible Engine Mountings. Presenting this superb high performance marine diesel engine from one of Italy's leading marine engine manufacturers. 2 Years / 1000hrs Leisure Warranty or 1 Year / 500hrs Commercial Warranty. This engine is a similar size and footprint to the Volvo Penta TAMD41/42/43/44, KAD42,43,44,300, Yanmar 6LP/6LPA, Mercruiser D219, D636, 3.6L, 4.2L and D-Tronic Range to name a few and is just about the only high performance compact straight 6 cylinder marine engine available in the market today. Flywheel housing is SAE7 (Borg Warner / ZF) and a range of gearbox options are available at extra cost if required. We can also offer these engines with Mercruiser Bravo 1,2 and 3 Sterndrives, Mercruiser Flywheel Housing as a bobtail, or, adaptors to fit Volvo Penta 280 and 290 generation sterndrives. For these sterndrive models, please look at the adverts for the 42HPEP models. Marine Enterprises Ltd are the sole distributors for the full range of FNM engines in the UK and Republic Of Ireland. Please contact us today with your requirements and we will put you in touch with your nearest FNM dealer. Dealership opportunities are also available so if you would like to become part of the FNM dealer network, please don't hesitate to contact us.