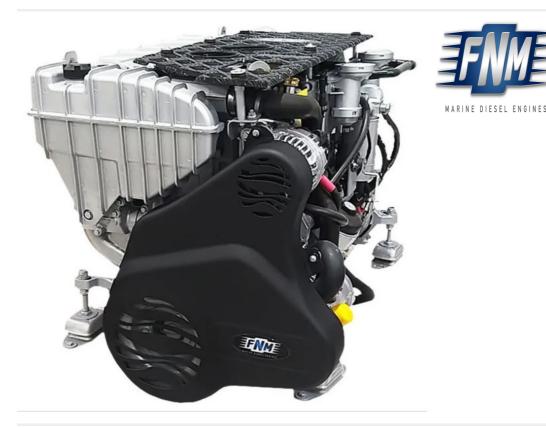

## Description

For a limited time only we are offering a whopping 22% discount off the advertised price when you part exchange your old engine!! Brand New Crated FNM 42HPE-300 300hp Six Cylinder Heat Exchanger Cooled Turbo Aftercooled Marine Diesel Engine Complete With 5" Colour Virtual Touch Screen Instrument Panel, 8.0M Wiring Extension Harness Set & Set Of Flexible Engine Mountings. Presenting this superb high performance marine diesel engine from one of Italy's leading marine engine manufacturers. 2 Years / 1000hrs Leisure Warranty or 1 Year / 500hrs Commercial Warranty. This engine is a similar size and footprint to the Volvo Penta TAMD41/42/43/44, KAD42,43,44,300, Yanmar 6LP/6LPA, Mercruiser D219, D636, 3.6L, 4.2L and D-Tronic Range to name a few and is just about the only high performance compact straight 6 cylinder marine engine available in the market today. Flywheel housing is SAE7 (Borg Warner / ZF) and a range of gearbox options are available at extra cost if required. We can also offer these engines with Mercruiser Bravo 1,2 and 3 Sterndrives, Mercruiser Flywheel Housing as a bobtail, or, adaptors to fit Volvo Penta 280 and 290 generation sterndrives. For these sterndrive models, please look at the adverts for the 42HPEP models. Marine Enterprises Ltd are the sole distributors for the full range of FNM engines in the UK and Republic Of Ireland. Please contact us today with your requirements and we will put you in touch with your nearest FNM dealer. Dealership opportunities are also available so if you would like to become part of the FNM dealer network, please don't hesitate to contact us.